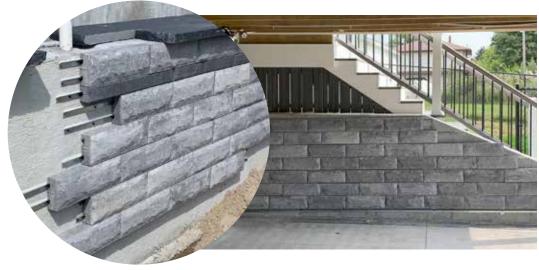

# **Wall Mount**

U-Cara Multi-Face Wall

The U-Cara Wall Mount System allows you to put the finishing touches on your project by cladding existing structures like unsightly exposed foundation areas or concrete steps with U-Cara fascia panels.