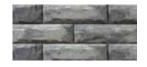

### **SERIES™ FINISH**

ONYX BLACK 3" PANEL ONLY

U-Cara (Fossil Pitched) with U-Cara (Fossil Smooth) backsplash
Pavers: Beacon Hill" Flagstone (Almond Grove) with Copthorne® (Basalt) accent

U-Cara (Steel Mountain Pitched) with U-Cara Series™ (Onyx Black) accent and Ledgestone™ (Grey) coping