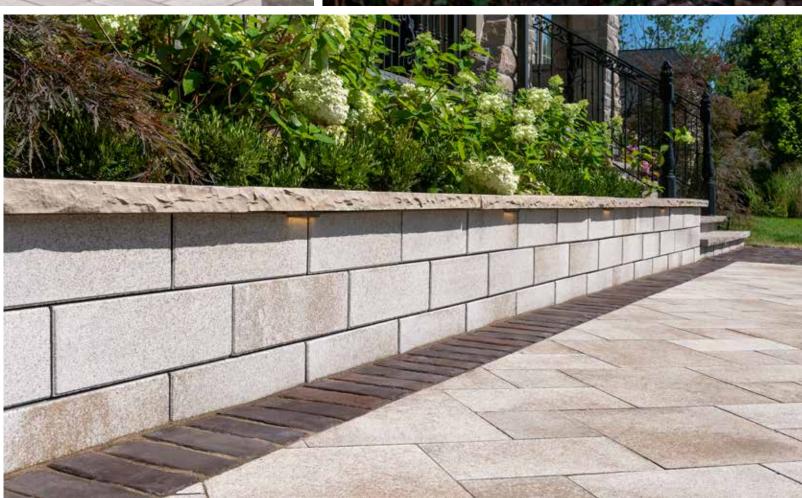

# **U-Cara**°

Multi-Face Wall System

Exclusive to **UNILOCK** 

This patented wall system, exclusive to Unilock, represents a revolution in wall design. With U-Cara it's now possible to design walls, pillars, planters, fire features, grill islands and more, with the refined surface and long-lasting color of exclusive Unilock EnduraColor finishes.

# Multi-Face Wall System

U-Cara Fascia Panels can be placed anywhere along the patented SureTrack™ Backer Block, allowing for pattern, color and texture combinations that are impossible to achieve with other systems. The design possibilities are endless for single or double sided vertical landscape features and retaining walls.