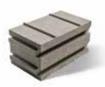

ing
Pavers: Umbriano (Summer Wheat)
with Town Hall\* (3 Color Blend)



# **U-Cara**<sup>®</sup>

# Multi-Face Wall System

U-Cara Fascia Panels can be placed anywhere along the patented SureTrack™ Backer Block, allowing for pattern, color and texture combinations that are impossible to achieve with other systems. The design possibilities are endless for single or double sided vertical landscape features and retaining walls.

# 1 CHOOSE YOUR BASE UNIT



# UNIVERSAL BASE UNIT

14 x 19 x 2" 355 x 482 x 55mm

#### **ADVANTAGES**

UMBRIANO° FINISH
COLORFUSION™
Subtly mottled color finish

## SERIES™ FINISH Granite, Quartz and Marble surface materials

# 2 CHOOSE A BACKER SIZE



SURETRACK STANDARD BACKER

6 x 8 x 6" 150 x 200 x 150mm



SURETRACK LARGE BACKER

6 x 7½ x 12″ 150 x 190 x 300mm



SURETRACK CORNER/PILLAR BACKER

6 x 7 x 12" 150 x 175 x 300mm

# SURE TRACK CORNER INSERT

L = 2" 50mm





6" STANDARD FASCIA PANEL

6 x 18½ x 2¾8" 150 x 466 x 60mm



STANDARD FASCIA HALF PANEL

6 x 9½ x 2¾ " 150 x 233 x 60mm



CLOSED-END FASCIA PANEL

6 x 21 x 2<sup>3</sup>/<sub>8</sub>" 150 x 540 x 60mm



3" FASCIA PANEL

 $3 \times 9\frac{4}{4} \times 2\frac{3}{8}$ "  $75 \times 233 \times 60$ mm
SERIES FINISH ONLY

#### 2 UNIT CORNER BUNDLE

# 4 CHOOSE PANEL STYLES



**PITCHED** 

**SMOOTH** 



**SERIES** 



**CHOOSE COPING** 

UNIVERSAL COPING

14 x 19 x 2<sup>3</sup>/<sub>4</sub>" 355 x 482 x 70mm

See page 149 for coping pairings.

# **Modular System**

U-Cara Multi-Face Wall

The U-Cara<sup>®</sup> Modular System offers a variety of aluminum frames that can be mixed and ma