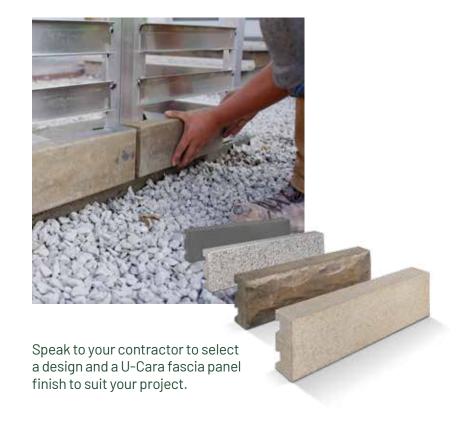

# 2 CHOOSE A BACKER SIZE

SURETRACK STANDARD BACKER

6 x 8 x 6" 150 x 200 x 150mm

SURETRACK LARGE BACKER

6 x 7½ x 12″ 150 x 190 x 300mm

SURETRACK CORNER/PILLAR BACKER

6 x 7 x 12" 150 x 175 x 300mm

# SURE TRACK CORNER INSERT

L = 2" 50mm

6" STANDARD FASCIA PANEL

6 x 18½ x 2¾8" 150 x 466 x 60mm

STANDARD FASCIA HALF PANEL

6 x 9½ x 2¾ " 150 x 233 x 60mm

CLOSED-END FASCIA PANEL

6 x 21 x 2<sup>3</sup>/<sub>8</sub>" 150 x 540 x 60mm

3" FASCIA PANEL

 $3 \times 9\frac{4}{4} \times 2\frac{3}{8}$ "  $75 \times 233 \times 60$ mm
SERIES FINISH ONLY