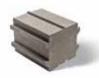

# 2 CHOOSE A BACKER SIZE

SURETRACK STANDARD BACKER

6 x 8 x 6" 150 x 200 x 150mm

SURETRACK LARGE BACKER

6 x 7½ x 12″ 150 x 190 x 300mm

SURETRACK CORNER/PILLAR BACKER

6 x 7 x 12" 150 x 175 x 300mm