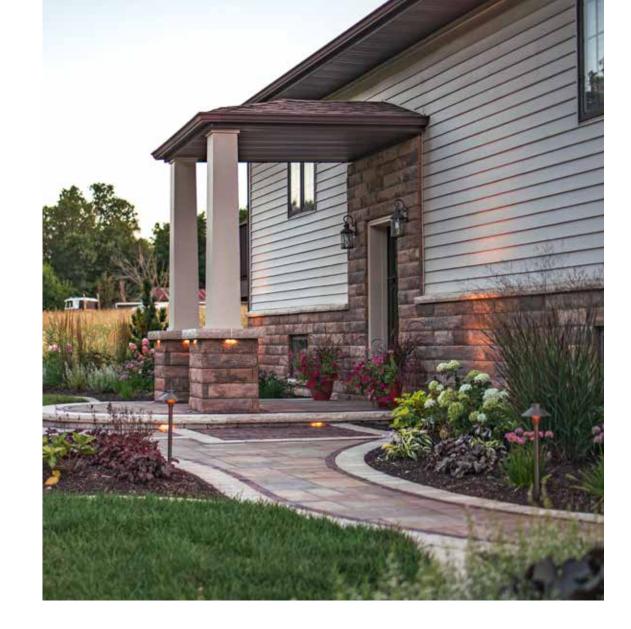

# **U-Cara**°

Multi-Face Wall System

Exclusive to **UNILOCK** 

This patented wall system, exclusive to Unilock, represents a revolution in wall design. With U-Cara it's now possible to design walls, pillars, planters, fire features, grill islands and more, with the refined surface and long-lasting color of exclusive Unilock EnduraColor finishes.

# Multi-Face Wall System

U-Cara Fascia Panels can be placed anywhere along the patented SureTrack™ Backer Block, allowing for pattern, color and texture combinations that are impossible to achieve with other systems. The design possibilities are endless for single or double sided vertical landscape features and retaining walls.