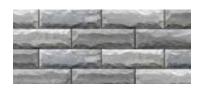

### **SERIES™ FINISH**

ONYX BLACK 3" PANEL ONLY

U-Cara (Fossil Pitched) with U-Cara (Fossil Smooth) backsplash
Pavers: Beacon Hill" Flagstone (Almond Grove) with Copthorne® (Basalt) accent

U-Cara (Steel Mountain Pitched) with U-Cara Series™ (Onyx Black) accent and Ledgestone™ (Grey) coping