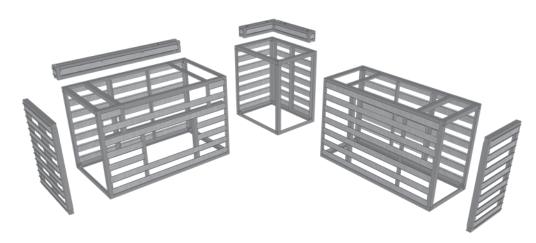

# **Modular System**

U-Cara Multi-Face Wall

The U-Cara<sup>®</sup> Modular System offers a variety of aluminum frames that can be mixed and matched to construct vertical features like grill islands and pillars.

With the U-Cara Modular System you can build Grill Islands, Bars, Back splashes, Fire Tables and Pillars.