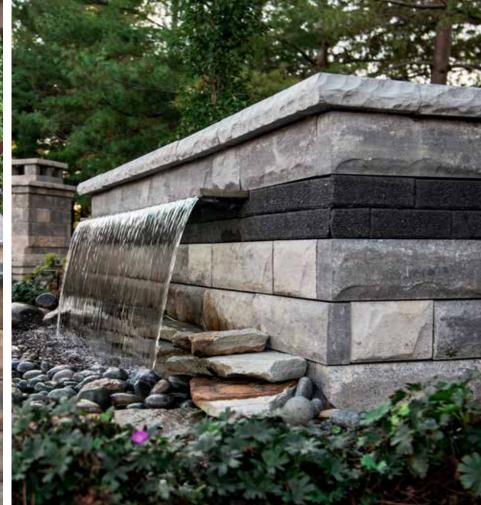

# Multi-Face Wall System

U-Cara Fascia Panels can be placed anywhere along the patented SureTrack™ Backer Block, allowing for pattern, color and texture combinations that are impossible to achieve with other systems. The design possibilities are endless for single or double sided vertical landscape features and retaining walls.