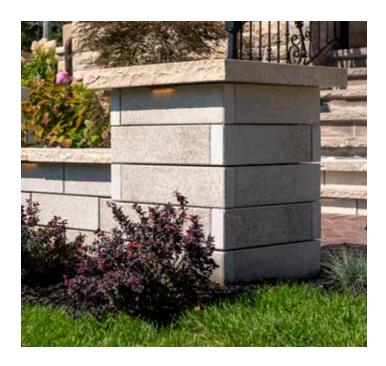

# **Wall Mount**

U-Cara Multi-Face Wall

The U-Cara Wall Mount System allows you to put the finishing touches on your project by cladding existing structures like unsightly exposed foundation areas or concrete steps with U-Cara fascia panels.

Create matching vertical features with the U-Cara Modular System to complete your cohesive design.