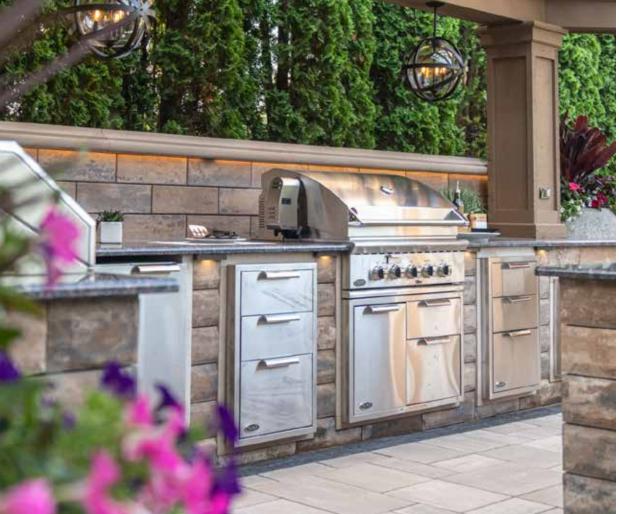

# **Modular System**

U-Cara Multi-Face Wall

The U-Cara<sup>®</sup> Modular System offers a variety of aluminum frames that can be mixed and matched to construct vertical features like grill islands and pillars.

With the U-Cara Modular System you can build Grill Islands, Bars, Back splashes, Fire Tables and Pillars.