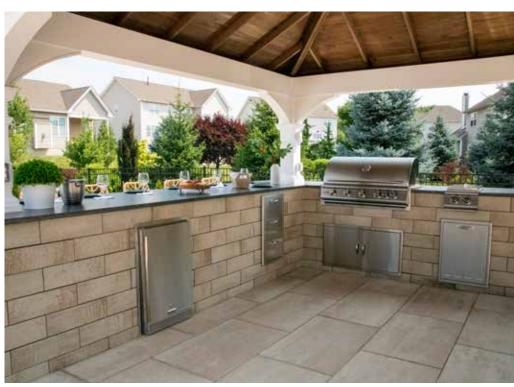

# **Modular System**

U-Cara Multi-Face Wall

The U-Cara<sup>®</sup> Modular System offers a variety of aluminum frames that can be mixed and matched to construct vertical features like grill islands and pillars.

With the U-Cara Modular System you can build Grill Islands, Bars, Back splashes, Fire Tables and Pillars.