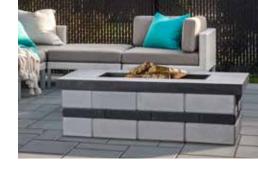

## Raffinato

Fire pit

**DESCRIPTION:** Fire pit **TEXTURE:** Smooth

|       | NEW PRODUCT |
|-------|-------------|
| NOTES |             |

Sold as a kit not pre-assembled. 12"×24" caps inculded.

See page 230 for more technical information.