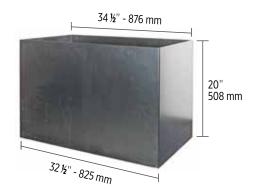

| Specifications per pallet     | Imperial            | Metric   |
|-------------------------------|---------------------|----------|
| Weight                        | 2 550 lbs           | 1 157 kg |
| Height                        | 211/4"              | 540 mm   |
| Depth                         | 41 1/2"             | 1 054 mm |
| Length                        | 55 <sup>7</sup> /8" | 1 419 mm |
| 12"×24" caps                  | 8                   |          |
| Raffinato 90 mm corner block  | 10                  |          |
| Raffinato 180 mm corner block | 20                  |          |