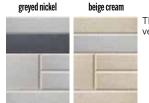

The Raffinato fire pit kit includes colour accent pieces in each kit: the Greyed Nickel version includes Onyx Black accents; the Beige Cream includes Greyed Nickel accents.