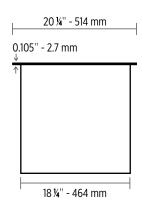

| Specifications per pallet     | Imperial            | Metric   |
|-------------------------------|---------------------|----------|
| Weight                        | 2 550 lbs           | 1 157 kg |
| Height                        | 211/4"              | 540 mm   |
| Depth                         | 41 1/2"             | 1 054 mm |
| Length                        | 55 <sup>7</sup> /8" | 1 419 mm |
| 12"×24" caps                  | 8                   |          |
| Raffinato 90 mm corner block  | 10                  |          |
| Raffinato 180 mm corner block | 20                  |          |